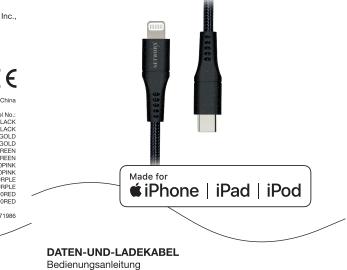

| DATEN-UND-LADEKABEL                                                                                                                                                                                                                                        |                                                                                                                                                                                                                                                         |                                                                                                                                                                                                       | PRODUKTÜBERSICHT                    |  |
|------------------------------------------------------------------------------------------------------------------------------------------------------------------------------------------------------------------------------------------------------------|---------------------------------------------------------------------------------------------------------------------------------------------------------------------------------------------------------------------------------------------------------|-------------------------------------------------------------------------------------------------------------------------------------------------------------------------------------------------------|-------------------------------------|--|
| Vielen Dank, dass Sie sich für ein Produkt der Marke NETWORX entschieden haben.<br>Bitte lesen Sie sich vor Nutzung des Produk-<br>tes alle Hinweise dieses Handbuches sorgfältig<br>durch und bewahren Sie es für später auftreten-<br>de Fragen gut auf. | Halten Sie das Produkt von direkter Sonneneinstrahlung,<br>offenem Feuer, Herden und anderen Hitzequellen fern, um<br>die Gefahr eines Brands zu vermeiden.                                                                                             | Defekts bitten wir Sie, den Gebrauch zu unterlassen. Ver-<br>suchen Sie niemals, das Produkt selbst zu reparieren.<br>Lassen Sie die Reparatur nur von einem qualifizierten<br>Techniker durchführen. | USB-Typ-C-Stecker Lightning-Stecker |  |
|                                                                                                                                                                                                                                                            | Vermeiden Sie die Lagerung und Verwendung bei sehr<br>heißen oder sehr kalten Temperaturen sowie im Falle<br>starker Temperaturschwankungen, da dies die internen<br>Schaltkreise beschädigen oder die Lebensdauer des Pro-<br>dukts verringern könnte. | Verwenden Sie das Produkt bitte nur mit kompatiblem<br>Zubehör qualifizierter Hersteller – durch die Verwendung<br>ungeeigneten Zubehörs können Spannungs- und Buch-<br>senschäden auftreten.         |                                     |  |
|                                                                                                                                                                                                                                                            | Lagern oder verwenden Sie das Produkt niemals in feuch-<br>ter Umgebung oder in der Nähe von Wasser – es besteht<br>die Gefahr eines Stromschlags! Sollte das Produkt Feuch-<br>tigkeit ausgesetzt sein, nehmen Sie es unverzüglich außer<br>Betrieb.   | Verwenden Sie das Produkt nicht zu anderen Zwecken als<br>in dieser Anleitung angegeben.                                                                                                              | · Lin 338900                        |  |
|                                                                                                                                                                                                                                                            | Achten Sie darauf, dass kein Staub oder andere Fremd-<br>körper in das Produkt eindringen – dies kann zu Fehlfunk-<br>tionen führen.                                                                                                                    |                                                                                                                                                                                                       |                                     |  |
|                                                                                                                                                                                                                                                            | Versuchen Sie niemals, das Produkt selbstständig zu öffnen, zu zerkleinern oder zu zerschlagen. Im Falle eines                                                                                                                                          | 3                                                                                                                                                                                                     |                                     |  |

## PRODUKTBESCHREIBUNG

Das **NETWORX Daten-und-Ladekabe**l ist ein Kabel zum Synchronisieren und Aufladen von Apple-Geräte.

## FUNKTIONEN:

- USB-C-Stecker auf Lightning-Stecker
- PD-Schnellladung für Apple-Geräte ab iPhone 8 und neuer
- Ermöglicht Synchronisierung von Lightning-Geräten mit USB-C-Notebooks
- Kabelstecker aus nachhaltigem Material mit Strohanteil
- Robuste Kabelummantlung zum Schutz vor Kabelbruch